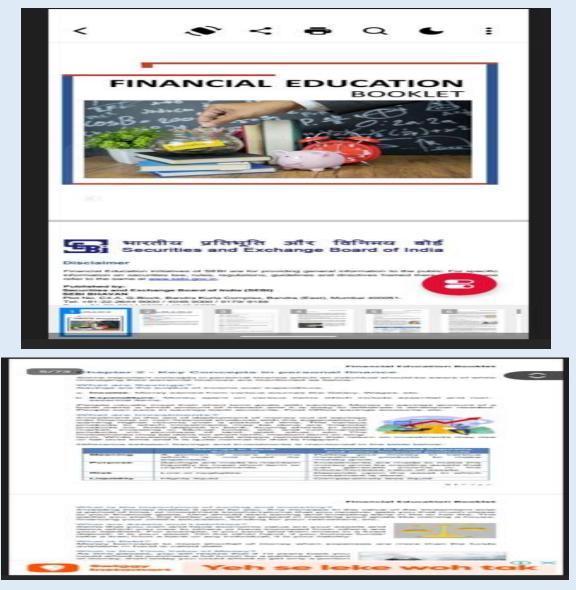

Amidst this scenario, students of B.A. ECONOMICS were happy to download the given study material for their academic benefit. The B.A. and B.Com students participated in the process and could download valuable **PERSONAL FINANCE STUDY MATERIAL** free of cost.

## CSTS Govt. Kalasala, Jangareddigudem Affiliated to Adikavi Nannayya University, Rajamahendravaram

STUDENTS WHO PARTICIPATED AND DOWNLOADED OFFLINE

| S.NO.<br>1<br>2<br>5 | MALIE_<br>B. pedma<br>R. Sitlami<br>J. Manualta | CADUP<br>II BARAJ<br>II M GO |                                               |
|----------------------|-------------------------------------------------|------------------------------|-----------------------------------------------|
| ч.<br>5<br>с         | K. Guzzhi<br>K. France                          | * 14<br>*                    | 3 Alamatha<br>Kisalalanya<br>Kisalaht         |
| л.<br>1,             | Y. Nongari<br>10. Pushofaujal:                  | 11<br>• ct                   | H. Trocha<br>V. Mangatri<br>, J. B. h. E.     |
| 9,<br>lo,<br>11.     | T. kalyon;<br>S. Sardhyn<br>T. Mawizya Tyrksa   | Ľ<br>Ⅲ'BA(HET)<br>II         | T. balfoni<br>S. Sandhya<br>T. Marika Jorkska |