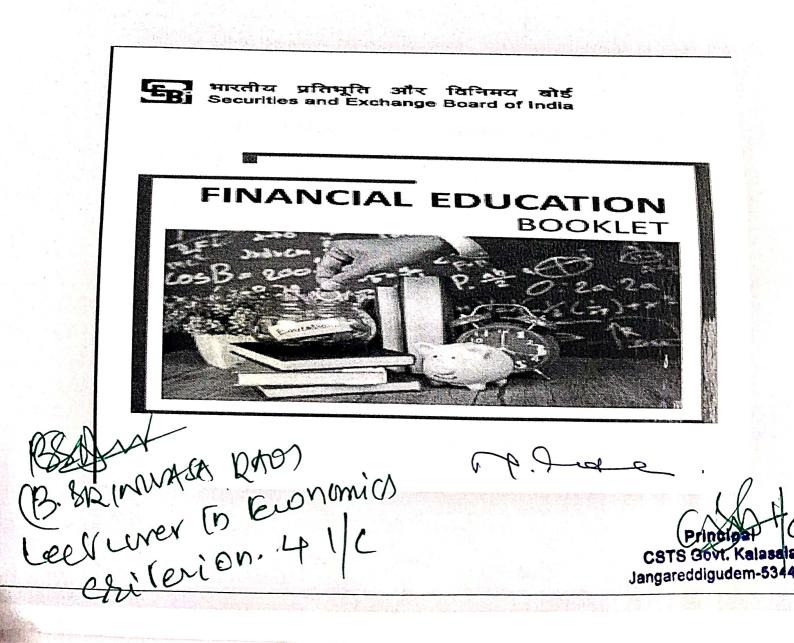

## FOLLOWUP ACTIVITY OF NISM MOU NISM PERMITTING STUDENTS TO DOWNLOAD FREE NISM STUDY MATERIAL

SEBI - Investor Certification Examination - Financial Education 8 Booklet

Dow nload

View

The department of economics has been curious to disseminate financial literacy among the student community in and around jangareddigudem and henceforth entered into an MOU with National Institute of Securities Markets NISM, Mumbai recently.

In continuation of the above philosophy, NISM was kind enough to implement the MOU by permitting the students to access the free study material on FINANCIAL LITERACY and various NISM certification programmes.

Amidst this scenario, students of B.A. ECONOMICS were happy to download the given study material for their academic benefit. The B.A. and B.Com students participated in the process and could download valuable **PERSONAL FINANCE STUDY MATERIAL** free of cost.

The study material contains topics related to personal finance i.e.,

- > Savings
- investment opportunities
- ➤ & knowledge about loans.